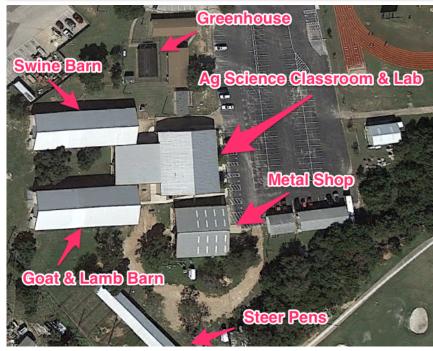

### What is the LT FFA Chapter?

- ▶ Students raise project animals onsite at Lake Travis HS.
- Students compete in leadership and agriculture education competitions state-wide.
- Provides metal/woodworking skills through agriculture mechanics training.

### How does LT FFA Alumni help support the students?

- ▶ 501(c)(3) Non-profit Organization with the goal of growing students with agriculture related interests.
- Helps purchase student projects at auction when students make sale at county & major livestock shows.
- ▶ Helps fund LDE/CDE competition teams.
- Helps fund improvements and resources for the Lake Travis High School Ag facility.
- Provides scholarships for graduating seniors.